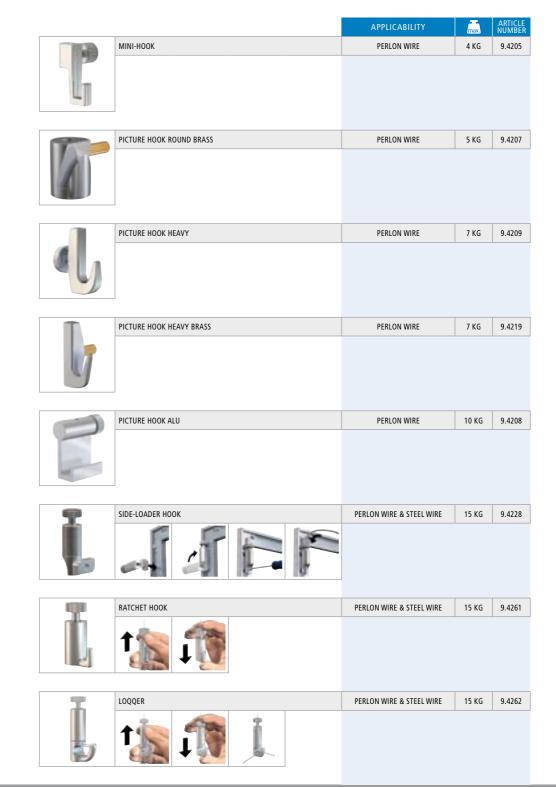

PICTURE HOOKS PICTURE HOOKS

Arti TeQ has picture hooks for all these different types of applications, which can be divided into self-gripping hooks and hooks that need to be screwed manually.

Screw manually Self-gripping EXTRA feature 9.4228: For use on perlon wire For use on perlon wire Only suitable for aluminium Max. weight: from 4 kg to 10 kg side-loader frames and steel wire EXTRA feature 9.4262: Advice: screw an extra turn after 24 hrs for maximum grip Max. weight: 15 kg Advice: do not screw with tongs Anti-theft hook PICTURE HOOKS 9.4205, 9.4207, 9.4209, 9.4219 & 9.4208 PICTURE HOOKS 9.4228, 9.4261 & 9.4262